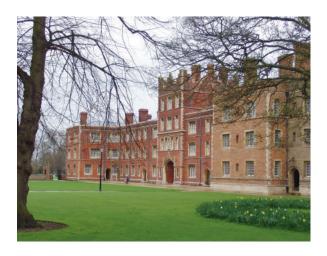

#### **CAMBRIDGE UNIVERSITY**

The majority of Cambridge colleges have a Salto system installed by AC Leigh, 1000's of electronic cylinders and handle sets using the universities student card. Salto allows each college to control and automatically enroll their students.