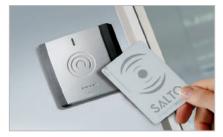

#### LOST OR STOLEN CARDS

Once a card is identified as being lost or stolen it can be removed from the system easily. Once removed, the card will not operate any locks. If the card is found it can be re-initialised to operate locks again. Unlike less secure magnetic swipe cards, Mifare cards cannot be easily copied. Combination code locks can also be very insecure as the combinations can be easily viewed and copied.

#### **ZONAL CONTROL**

Each Salto card can be programmed to offer an individual level of access. The Salto system allows you to divide your premises into access zones, permission to access those zones can be easily programmed and can be totally individual to every user.