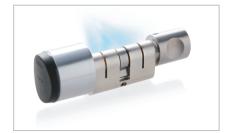

The next day he arrives at his office and notices his laptop is missing. Using the lock audit trail on the Salto system he sees that Nancy, the IT Manager, has been into his office, panic over:

XS4 PROXIMITY HANDLE

**READ IN - READ OUT** 

WI - FI ENABLED

**READ IN - READ OUT CYLINDER** 

"YALE" REPLACEMENT CYLINDER

**EURO CYLINDER AND TURN** 

**SCANDINAVIAN CYLINDER** 

UK OVAL CYLINDER AND TURN

**SCREW-IN CYLINDER** 