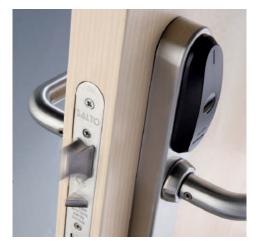

#### **AUTOMATIC LOCKING**

Salto electronic handles can automatically lock or unlock doors at times programmed by you. This is especially useful when there are numerous doors which need to be locked/unlocked at the same time, i.e. at the beginning/end of the working day.

The system allows 8 separate locked/unlocked periods for each handle. At all other times a valid card is required to unlock the door. Doors can always be opened from inside to allow exit in case of an emergency.