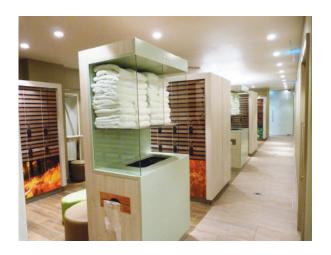

#### **HOTEL & SPA**

Salto was used throughout this hotel particularly in the new spa used by hotel guests and day visitors.

AC Leigh installed and commissioned the system on a phased programme to allow the hotel to continue to operate. The brand new state of the art spa uses Salto locker locks and readers in the swimming pool.