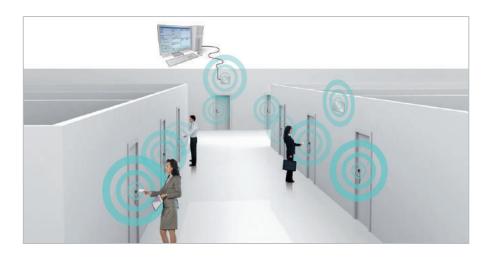

#### VIRTUAL NETWORK?

The Salto system's virtual network is the feature which sets it apart from other similar access solutions. Unlike most access systems, there is no need to cable every door or access point. Salto can be installed in virtually any location. The absence of cabling for most of the system means that the it can be installed at a price which most competitors cannot match.

#### SO HOW DOES IT WORK?

Above is an example building, it illustrates how the system transfers data around the virtual network.

John Smith is our Office Manager, he works 9-5 Monday to Friday. On arrival, he presents his access card to the salto reader. The reader controls the barrier which allows him access to the car park. John arrives at the building, there is an online reader at the main entrance. The reader communicates with the salto software running on the building's computer network. The software downloads the latest information onto John's card. John has the meeting room booked today at 10am to 11.30am, this information is downloaded to his card and the door unlocks.

John now has free access to all of the areas he uses within the building. Every Salto unit he visits exchanges data with his card, his card stores; Lock audit trails.

#### INSTALL ANYWHERE

Salto Battery powered units can be installed virtually anywhere. Secure outbuildings without the need to run any cable. The Salto virtual network allows battery units to offer most of the benefits of a fully wired system without the labour cost of running cable.

#### PRODUCT UPDATE

SALTO WIFI is here. Like the virtual network system, minimal wiring is required. WIFI is like a fully wired system, communicating system changes directly via secure digital wireless transmissions. Battery status for offline Salto units. The information John's card received at the main gate is passed from his card to the offline units as he visits them.

At 10am John goes to the meeting room. The meeting room has a wire-free, battery operated, off-line unit with no connection to the computer network. So how does it know that his card is valid? The card was updated with the information at the main entrance, the wire-free unit reads this data and knows whether the card is valid or not. John's card will not operate the meeting room lock after 11.30am, the door will still be able to open freely from the inside.

At lunch time John uses his access card for cashless payment at the office vending machine. On leaving, at 5pm John presents his card to the online reader at the main doors. All of the information downloaded from the offline units (as mentioned above) is uploaded to the system.