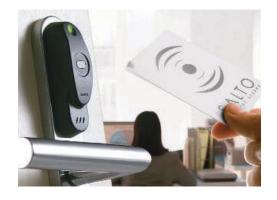

#### LOST OR STOLEN CARDS

Once a card is identified as being lost or stolen it can be removed from the system easily. Once removed, the card will not operate any locks. If the card is found it can be re-initialised to operate locks again. Unlike less secure magnetic swipe cards, Mifare cards cannot be easily copied. Combination code locks can also be very insecure as the combinations can be easily viewed and copied.