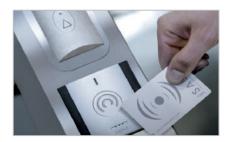

#### LOST OR STOLEN CARDS

Once a card is identified as being lost or stolen it can be removed from the system easily. Once removed, the card will not operate any locks. If the card is found it can be re-initialised to operate locks again. Unlike less secure magnetic swipe cards, Mifare cards cannot be easily copied. Combination code locks can also be very insecure as the combinations can be easily viewed and copied.

#### **ZONAL CONTROL**

Each Salto card can be programmed to offer an individual level of access. The Salto system allows you to divide your premises into access zones, permission to access those zones can be easily programmed and can be totally individual to every user.