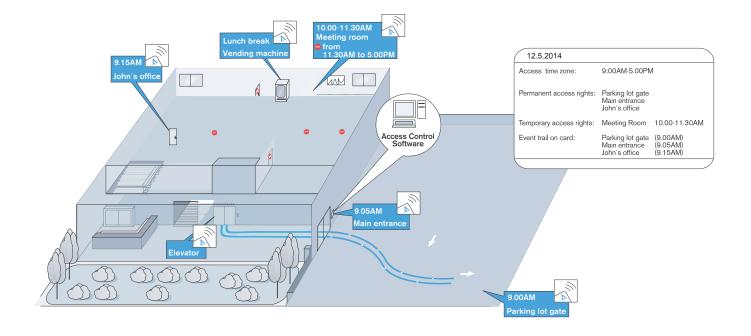

#### SO HOW DOES IT WORK?

Above is an example building, it illustrates how the system transfers data around the virtual network.

John Smith is our Office Manager, he works 9-5 Monday to Friday. On arrival, he presents his access card to the salto reader. The reader controls the barrier which allows him access to the car park. John arrives at the building, there is an online reader at the main entrance. The reader communicates with the salto software running on the building's computer network. The software downloads the latest information onto John's card. John has the meeting room booked today at 10am to 11.30am, this information is downloaded to his card and the door unlocks.

John now has free access to all of the areas he uses within the building. Every Salto unit he visits exchanges data with his card, his card stores; Lock audit trails.

At 10am John goes to the meeting room. The meeting room has a wire-free, battery operated, off-line unit with no connection to the computer network. So how does it know that his card is valid? The card was updated with the information at the main entrance, the wire-free unit reads this data and knows whether the card is valid or not. John's card will not operate the meeting room lock after 11.30am, the door will still be able to open freely from the inside.

At lunch time John uses his access card for cashless payment at the office vending machine. On leaving, at 5pm John presents his card to the online reader at the main doors. All of the information downloaded from the offline units (as mentioned above) is uploaded to the system.

The next day he arrives at his office and notices his laptop is missing. Using the lock audit trail on the Salto system he sees that Nancy, the IT Manager, has been into his office, panic over:

XS4 PROXIMITY HANDLE