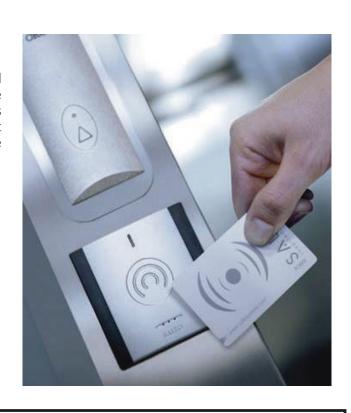

#### **SALTO WIRELESS**

Imagine being able to control all the doors in a building from one central location with just the click of a mouse. Imagine being able to monitor your access network, delete key cards and download audit trail information all in real-time. Imagine being able to do all of this without wires. Salto was the first company to develop electronic access control without the need for expensive hard wiring with our Salto Virtual Network data on card technology.

Salto wireless system is an on-line real-time battery powered access control system that uses radio frequency technology to communicate in real-time with the central computer.