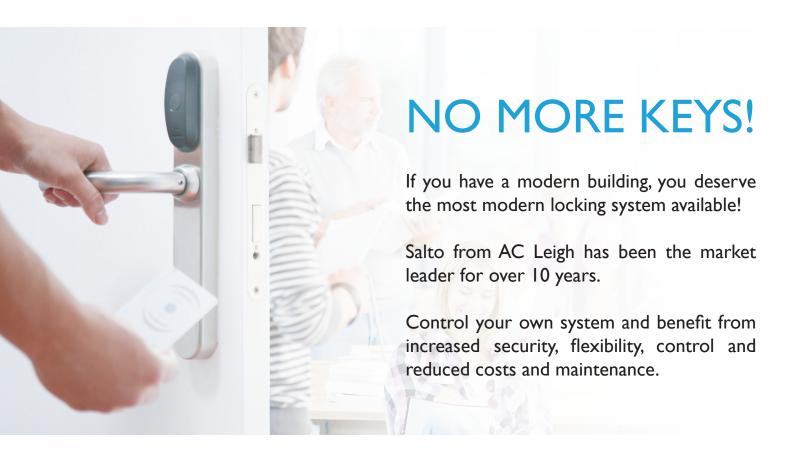

- The most advanced electronic battery powered locking system on the market
- The range includes handles, cylinders, wall readers, lockers, padlocks, panic bars and energy savers
- Will also control lifts, gates and barriers
- Full automatic lock/unlock feature, lock or unlock doors at preset times of your choosing
- Mifare proximity for total flexibility and synchronisation with other standard uk software
- Operated by cards, fobs or wristbands
- Read/write network technology ensures the system is kept up to date
- Full user audit trail gives managers constant information
- Free software updates
- Free training and commissioning for new systems
- Simple to upgrade existing key or conventional access control systems