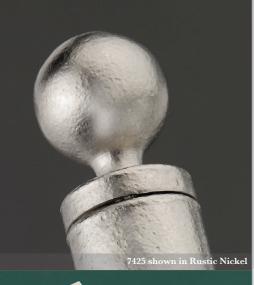

## Solid Bronze Door Hinges

A Solid Bronze ANSI specification Door Hinge available in three sizes, with eight Finial designs, and the option of a non-removable pin for outward opening doors (where enhanced security is required).