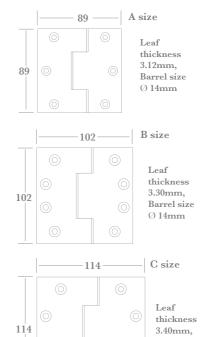

## Solid Bronze Door Hinges

A Solid Bronze ANSI specification Door Hinge available in three sizes, with eight Finial designs, and the option of a non-removable pin for outward opening doors (where enhanced security is required).