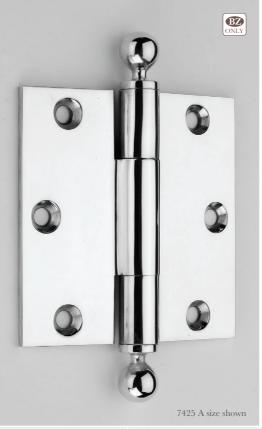

## Solid Bronze Door Hinges

A Solid Bronze ANSI specification Door Hinge available in three sizes, with eight Finial designs, and the option of a non-removable pin for outward opening doors (where enhanced security is required).

Supplied with finish matched cut head screws.

All hinges manufactured to comply with ANSI Standard preparations

## **Fixings**

Door Hinges supplied with finish matched no.12 x 32mm wood screws.