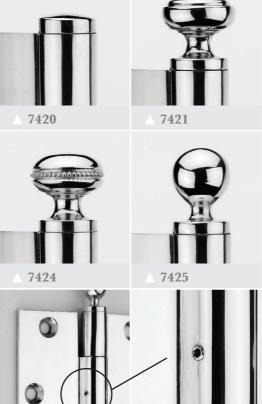

## Solid Bronze Door Hinges

A Solid Bronze ANSI specification Door Hinge available in three sizes, with eight Finial designs, and the option of a non-removable pin for outward opening doors (where enhanced security is required).

## How to Order

- 1) select HINGE (e.g. 7421)
- 2) add FINISH (e.g. 7421RG)
- 3) add SIZE (e.g. 7421RG/B)

If non-removable pin required add NRP to code (e.g. 7421RG/B/NRP).

## **Finishes**

Available in solid bronze finishes

Security Hinge (NRP) pin secured in place with stainless steel grubscrew

7422

Barrel size Ø 14mm

7426

7427

removable pin to assist door set maintenance and decoration