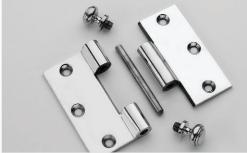

## Solid Bronze Door Hinges

A Solid Bronze ANSI specification Door Hinge available in three sizes, with eight Finial designs, and the option of a non-removable pin for outward opening doors (where enhanced security is required).

Supplied with finish matched cut head screws.

All hinges manufactured to comply with ANSI Standard preparations

## **Fixings**

Door Hinges supplied with finish matched no.12 x 32mm wood screws.