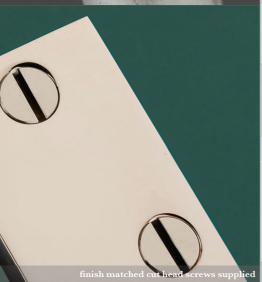

Supplied with finish matched cut head screws.

All hinges manufactured to comply with ANSI Standard preparations

## **Fixings**

Door Hinges supplied with finish matched no.12 x 32mm wood screws.