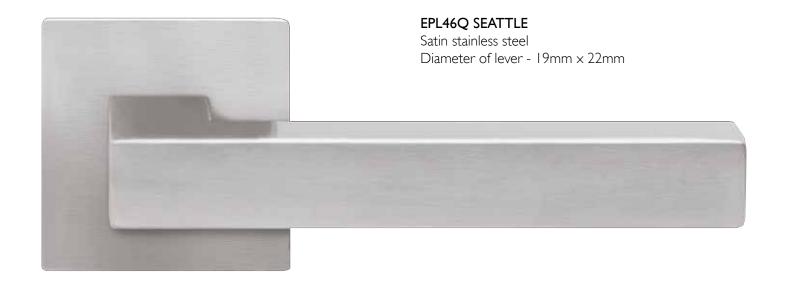

Stainless steel is a modern material whose qualities allow it to be used in a wide variety of areas. KARCHER DESIGN stainless steel door and window handles are manufactured from a high corrosion resistant Chrome-Nickel steel combination Grade "304". This first rate material is resistant to corrosion and environmental influences and is suitable for door and window furniture in both internal and external applications. The surface finish is highly resistant and easy to care for. Karcher Design products are recommended for all door locations in both offices and public buildings.



Satin stainless steel
Diameter of lever - 19mm





# **ER51 LONDON**Satin stainless steel Diameter of lever - 25mm × 13mm



Satin stainless steel
Diameter of lever - 12mm × 32mm

Diameter of lever - 19mm











## **SQUARED PERFECTION**

Four equal sides and four equal angles, the geometry of the square shows a clear style. Straight lines and angular shapes are an expression on of modern Architecture. This continues in the square roses and rectilinear forms of KARCHER DESIGN door handles, knobs and window handles. Thus, even at the door, the idea of Architects of the design with straight-line elements is realized. KARCHER DESIGN offers an assortment of handles to fulfill this requirement of clean lines and angular shapes. This allows making rooms perfect.



### **NORWICH**

61-67 St. Benedicts Street, Norwich, NR2 4PD Tel: 01603 216500 Fax: 01603 216510

Email: sales@acleigh.co.uk

### COLCHESTER

II Grange Way, Whitehall Industrial Estate, Colchester, CO2 8HG Tel: 01206 877488 Fax: 01206 87