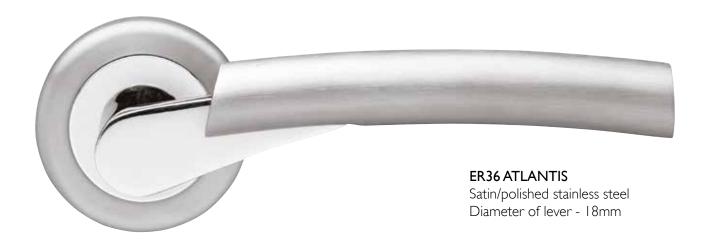

modern technology including more than 2500 pallet racks. This guarantees a fast and reliable delivery to our distribution partners around the World.

## THE MATERIAL

Stainless steel is a modern material whose qualities allow it to be used in a wide variety of areas. KARCHER DESIGN stainless steel door and window handles are manufactured from a high corrosion resistant Chrome-Nickel steel combination Grade "304". This first rate material is resistant to corrosion and environmental influences and is suitable for door and window furniture in both internal and external applications. The surface finish is highly resistant and easy to care for. Karcher Design products are recommended for all door locations in both offices and public buildings.



Satin stainless steel
Diameter of lever - 19mm





# **ER51 LONDON**Satin stainless steel Diameter of lever - 25mm × 13mm



Satin stainless steel
Diameter of lever - 12mm × 32mm

Diameter of lever - 19mm











## **SQUARED PERFECTION**

Four equal sides and four equal angles, the geometry of the square shows a clear style. Straight lines and angular shapes are an expression on of modern Architecture. This continues in the square roses and rectilinear forms of KARCHER DESIGN door handles, knobs and window handles. Thus, even at the door, the idea of Architects of the design with straight-line elements is realized. KARCHER DESIGN offers an assortment of handles to fulfill this requirement of clean lines and angular shapes. This allows making rooms perfect.



### **NORWICH**

61-67 St. Benedicts Street, Norwich, NR2 4PD Tel: 01603