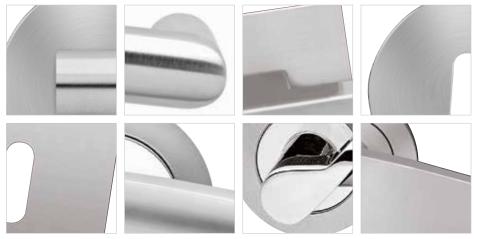

## THE MATERIAL

Stainless steel is a modern material whose qualities allow it to be used in a wide variety of areas. KARCHER DESIGN stainless steel door and window handles are manufactured from a high corrosion resistant Chrome-Nickel steel combination Grade "304". This first rate material is resistant to corrosion and environmental influences and is suitable for door and window furniture in both internal and external applications. The surface finish is highly resistant and easy to care for. Karcher Design products are recommended for all door locations in both offices and public buildings.