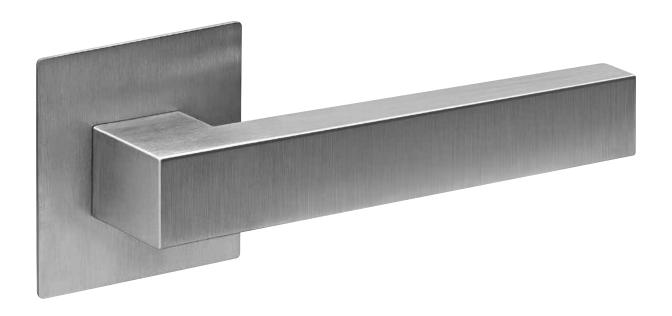

s and public buildings.



Satin stainless steel
Diameter of lever - 19mm





# **ER51 LONDON**Satin stainless steel Diameter of lever - 25mm × 13mm



Satin stainless steel
Diameter of lever - 12mm × 32mm

Diameter of lever - 19mm











## **SQUARED PERFECTION**

Four equal sides and four equal angles, the geometry of the square shows a clear style. Straight lines and angular shapes are an expression on of modern Architecture. This continues in the square roses and rectilinear forms of KARCHER DESIGN door handles, knobs and window handles. Thus, even at the door, the idea of Architects of the design with straight-line elements is realized. KARCHER DESIGN offers an assortment of handles to fulfill this requirement of clean lines and angular shapes. This allows making rooms perfect.



### **NORWICH**

61-67 St. Benedicts Street, Norwich, NR2 4PD Tel: 01603 216500 Fax: 01603 216510

Email: sales@acleigh.co.uk

### COLCHESTER

II Grange Way, Whitehall Industrial Estate, Colchester, CO2 8HG Tel: 01206 877488 Fax: 01206 877480 Email: colchester@acleigh.co.uk

#### **IPSWICH**

Unit 2-3, Dencora Business Centre, Whitehouse Road, Ipswich, IPI 5LT Tel: 01473 292810

Fax: 01473 292818

Email: ipswich@acleigh.co.uk

www.acleigh.co.uk