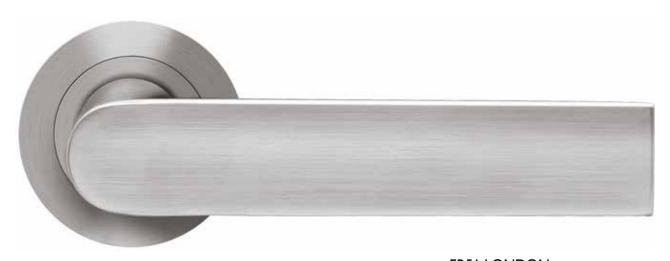

# **ER51 LONDON**Satin stainless steel Diameter of lever - 25mm × 13mm

Satin stainless steel
Diameter of lever - 12mm × 32mm

Diameter of lever - 19mm