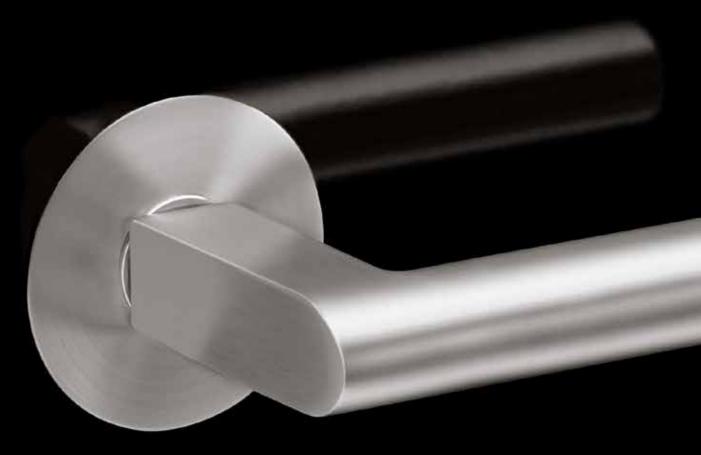

# **ER51 LONDON**Satin stainless steel Diameter of lever - 25mm × 13mm

Satin stainless steel
Diameter of lever - 12mm × 32mm

Diameter of lever - 19mm