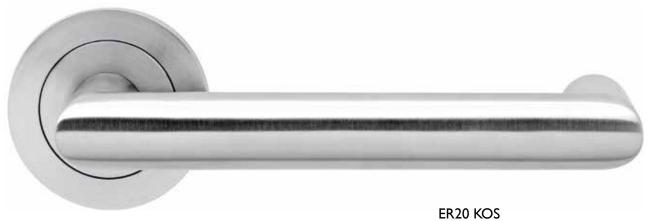

n late 2012 and is fully equipped with the latest modern technology including more than 2500 pallet racks. This guarantees a fast and reliable delivery to our distribution partners around the World.

## THE MATERIAL

Stainless steel is a modern material whose qualities allow it to be used in a wide variety of areas. KARCHER DESIGN stainless steel door and window handles are manufactured from a high corrosion resistant Chrome-Nickel steel combination Grade "304". This first rate material is resistant to corrosion and environmental influences and is suitable for door and window furniture in both internal and external applications. The surface finish is highly resistant and easy to care for. Karcher Design products are recommended for all door locations in both offices and public buildings.



Satin stainless steel
Diameter of lever - 19mm





# **ER51 LONDON**Satin stainless steel Diameter of lever - 25mm × 13mm



Satin stainless steel
Diameter of lever - 12mm × 32mm

Diameter of lever - 19mm











## **SQUARED PERFECTION**

Four equal sides and four equal angles, the geometry of the square shows a clear style. Straight lines and angular shapes are an expression on of modern Architecture. This continues in the square roses and rectilinear forms of KARCHER DESIGN door handles, knobs and window handles. Thus, even at the door, the idea of Architects of the design with straight-line elements is realized. KARCHER DESIGN offers an assortment of handles to fulfill this requirement of clean lines and angular shapes. This allows making rooms perfect.



### **NORWICH**

61-67