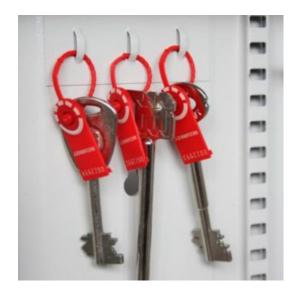

#### SYSTEM 20

- 1.5mm steel cabinet with flush closing rim to resist forced entry
- Adjustable colour coded and numbered hook bars allow the layout to be customised
- Ingenious key tabs are designed to hang so that the number is always visible
- Closed loops included for use with optional security seals
- Durable Light Grey paint finish will suit most environments
- Supplied with security lock and 2 keys

# SYSTEM CABINETS FOR 20 KEYS IMAGES

Security Seals & Loops