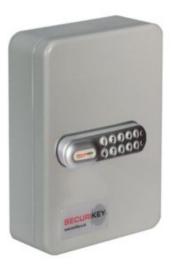

#### SYSTEM 20

- 1.5mm steel cabinet with flush closing rim to resist forced entry
- Adjustable colour coded and numbered hook bars allow the layout to be customised
- Ingenious key tabs are designed to hang so that the number is always visible
- Closed loops included for use with optional security seals
- Durable Light Grey paint finish will suit most environments
- Supplied with security lock and 2 keys

# SYSTEM CABINETS FOR 20 KEYS

## **ADDITIONAL INFORMATION**

| Weight          | 2.000 kg                                                                                                                                               |
|-----------------|--------------------------------------------------------------------------------------------------------------------------------------------------------|
| Dimensions      | 260 (H) x 185 (W) x 80 (D) mm                                                                                                                          |
| Standard        | Bronze                                                                                                                                                 |
| EAN             | 5030282120115                                                                                                                                          |
| Capacity        | 20 keys                                                                                                                                                |
| Locking Options | A – REVO B/BR, B – 3/4 Wheel Mechanical Combination, C – REVO A, D – Padlocking Cam Lock, F – CL1000, I – La Gard 39E, K – La Gard 66E, L – Safe Logic |