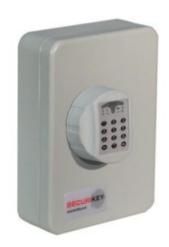

### SYSTEM CABINETS FOR 20 KEYS IMAGES

KC020\_03.jpg

System 20 Dial Combination Lock

System 20 CL1000 Electronic Cam Lock