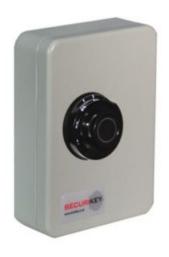

### SYSTEM CABINETS FOR 20 KEYS IMAGES

KC020\_03.jpg

System 20 Dial Combination Lock

System 20 CL1000 Electronic Cam Lock