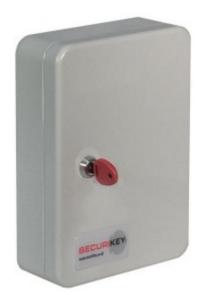

#### SYSTEM 20

- 1.5mm steel cabinet with flush closing rim to resist forced entry
- Adjustable colour coded and numbered hook bars allow the layout to be customised
- Ingenious key tabs are designed to hang so that the number is always visible
- Closed loops included for use with optional security seals
- Durable Light Grey paint finish will suit most environments
- Supplied with security lock and 2 keys

# SYSTEM CABINETS FOR 20 KEYS

## **ADDITIONAL INFORMATION**

| Weight          | 2.000 kg                                                                                                                                               |
|-----------------|--------------------------------------------------------------------------------------------------------------------------------------------------------|
| Dimensions      | 260 (H) x 185 (W) x 80 (D) mm                                                                                                                          |
| Standard        | Bronze                                                                                                                                                 |
| EAN             | 5030282120115                                                                                                                                          |
| Capacity        | 20 keys                                                                                                                                                |
| Locking Options | A – REVO B/BR, B – 3/4 Wheel Mechanical Combination, C – REVO A, D – Padlocking Cam Lock, F – CL1000, I – La Gard 39E, K – La Gard 66E, L – Safe Logic |