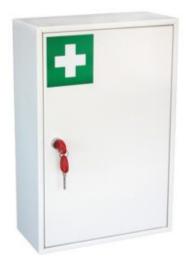

### **MEDICAL CABINET**

- General First Aid equipment storage
- 1.5mm steel cabinet with flush closing door
- Internal lockable compartment c/w 2 keys
- Removable shelf included
- Easy clean gloss white paint finish
- Supplied with security cam lock and 2 keys

# MEDICAL CABINET SIZE 2 - MEDIUM

## MEDICAL CABINET SIZE 2 - MEDIUM IMAGES

Medical Cabinet Size 2

Medical Cabinet Group Sizes 1-3

Your Securikey Stockist

Every effort has been made to ensure that the information in this brochure is correct. We have a policy of continually developing and improving our products and reserve the right to change specification without notice. By virtue of the Trades Description Act 1968 all measurements and weights must be considered approximate.