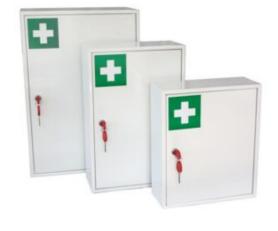

## MEDICAL CABINET SIZE 2 - MEDIUM IMAGES

Medical Cabinet Size 2

Medical Cabinet Group Sizes 1-3

Your Securikey Stockist

Every effort has been made to ensure that the information in this brochure is correct. We have a policy of continually developing and improving our products and reserve the right to change specification without notice. By virtue of the Trades Description Act 1968 all measurements and weights must be considered approximate.