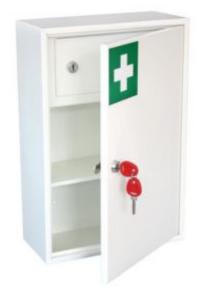

### **MEDICAL CABINET**

- General First Aid equipment storage
- 1.5mm steel cabinet with flush closing door
- Internal lockable compartment c/w 2 keys
- Removable shelf included
- Easy clean gloss white paint finish
- Supplied with security cam lock and 2 keys

# MEDICAL CABINET SIZE 2 - MEDIUM

## MEDICAL CABINET SIZE 2 - MEDIUM IMAGES

Medical Cabinet Size 2

Medical Cabinet Group Sizes 1-3

Your Securikey Stockist

Every effort has been made to ensure that the information in this brochure is correct. We have a policy of continually developing and improving our products and reserve the right to change specification without notice. By virtue of the Trades Description Act 1968 all measurements and weights must be considered approximate.