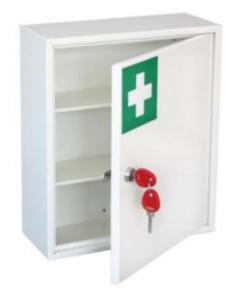

#### MEDICAL CABINET

- General First Aid equipment storage
- 1.5mm steel cabinet with flush closing door
- 2 removable shelves
- Easy clean gloss white paint finish
- Supplied with security cam lock and 2 keys

#### ADDITIONAL INFORMATION

| Weight     | 4 kg                           |
|------------|--------------------------------|
| Dimensions | 350 (H) x 300 (W) x 120 (D) mm |
| EAN        | 5030282231941                  |
| Shelves    | 2                              |