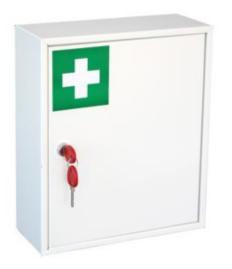

#### MEDICAL CABINET

- General First Aid equipment storage
- 1.5mm steel cabinet with flush closing door
- 2 removable shelves
- Easy clean gloss white paint finish
- Supplied with security cam lock and 2 keys

#### ADDITIONAL INFORMATION

| Weight     | 4 kg                           |
|------------|--------------------------------|
| Dimensions | 350 (H) x 300 (W) x 120 (D) mm |
| EAN        | 5030282231941                  |
| Shelves    | 2                              |