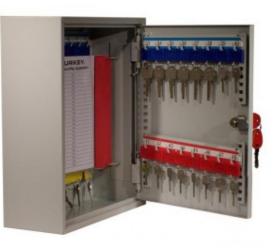

#### SYSTEM 48/D

- A key cabinet with increased depth Ideal for storing bunches of keys
- Strongly made steel cabinet with flush closing rim to resist forced entry
- Adjustable colour coded and numbered hook bars allow the layout to be customised
- Ingenious key tabs are designed to hang so that the number is always visible
- Closed loops included for use with optional security seals
- Key locations can be recorded on the control index which is removable for added security
- Durable Light Grey paint finish will suit most environments
- Supplied with security lock and 2 keys

### ADDITIONAL INFORMATION

| Weight          | 5.000 kg                                                                                                                                                  |
|-----------------|-----------------------------------------------------------------------------------------------------------------------------------------------------------|
| Dimensions      | 355 (H) x 300 (W) x 120 (D) mm                                                                                                                            |
| Standard        | Bronze                                                                                                                                                    |
| EAN             | 5030282121617                                                                                                                                             |
| Capacity        | 48 bunches                                                                                                                                                |
| Locking Options | A – REVO B/BR, B – 3/4 Wheel Mechanical Combination, C – REVO A, D – Padlocking<br>Cam Lock, F – CL1000, I – La Gard 39E, K – La Gard 66E, L – Safe Logic |