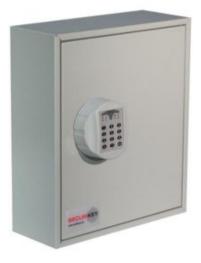

### DEEP SYSTEM CABINETS FOR 48 BUNCHES IMAGES

Deep System 48 Dial Combination Lock

Deep System 48 Electronic Lock REVO A

www.securikey.co.uk

Your Securikey Stockist

Every effort has been made to ensure that the information in this brochure is correct. We have a policy of continually developing and improving our products and reserve the right to change specification without notice. By virtue of the Trades Description Act 1968 all measurements and weights must be considered approximate.