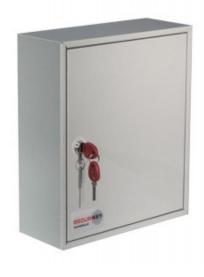

#### SYSTEM 48/D

- A key cabinet with increased depth Ideal for storing bunches of keys
- Strongly made steel cabinet with flush closing rim to resist forced entry
- Adjustable colour coded and numbered hook bars allow the layout to be customised
- Ingenious key tabs are designed to hang so that the number is always visible
- Closed loops included for use with optional security seals
- Key locations can be recorded on the control index which is removable for added security
- Durable Light Grey paint finish will suit most environments
- Supplied with security lock and 2 keys

#### Deep System 48

Security Seals & Loops

Deep System 48

Deep System 48 Electronic Cam Lock CL1000

www.securikey.co.uk