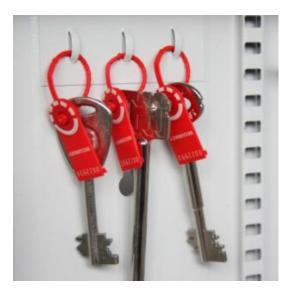

#### SYSTEM 48/D

- A key cabinet with increased depth Ideal for storing bunches of keys
- Strongly made steel cabinet with flush closing rim to resist forced entry
- Adjustable colour coded and numbered hook bars allow the layout to be customised
- Ingenious key tabs are designed to hang so that the number is always visible
- Closed loops included for use with optional security seals
- Key locations can be recorded on the control index which is removable for added security
- Durable Light Grey paint finish will suit most environments
- Supplied with security lock and 2 keys

#### Deep System 48

Security Seals & Loops

Deep System 48

Deep System 48 Electronic Cam Lock CL1000

www.securikey.co.uk