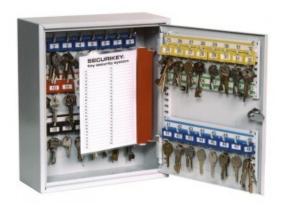

#### SYSTEM 48/D

- A key cabinet with increased depth Ideal for storing bunches of keys
- Strongly made steel cabinet with flush closing rim to resist forced entry
- Adjustable colour coded and numbered hook bars allow the layout to be customised
- Ingenious key tabs are designed to hang so that the number is always visible
- Closed loops included for use with optional security seals
- Key locations can be recorded on the control index which is removable for added security
- Durable Light Grey paint finish will suit most environments
- Supplied with security lock and 2 keys

### ADDITIONAL INFORMATION

| Weight          | 5.000 kg                                                                                                                                                  |
|-----------------|-----------------------------------------------------------------------------------------------------------------------------------------------------------|
| Dimensions      | 355 (H) x 300 (W) x 120 (D) mm                                                                                                                            |
| Standard        | Bronze                                                                                                                                                    |
| EAN             | 5030282121617                                                                                                                                             |
| Capacity        | 48 bunches                                                                                                                                                |
| Locking Options | A – REVO B/BR, B – 3/4 Wheel Mechanical Combination, C – REVO A, D – Padlocking<br>Cam Lock, F – CL1000, I – La Gard 39E, K – La Gard 66E, L – Safe Logic |