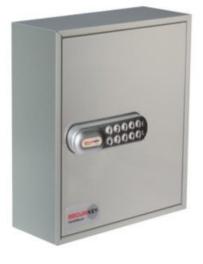

#### Deep System 48

Security Seals & Loops

Deep System 48

Deep System 48 Electronic Cam Lock CL1000

www.securikey.co.uk