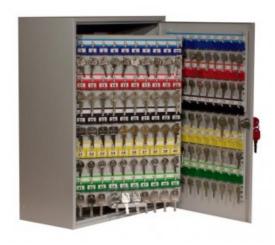

#### SYSTEM 300

- 1.5mm steel cabinet with flush closing rim to resist forced entry
- Adjustable colour coded and numbered hook bars allow the layout to be customised
- Ingenious key tabs are designed to hang so that the number is always visible
- Closed loops included for use with optional security seals
- Durable Light Grey paint finish will suit most environments
- Supplied with security lock and 2 keys

# SYSTEM CABINETS FOR 300 KEYS

### SYSTEM CABINETS FOR 300 KEYS IMAGES

System 300

System 300 Dial Combination Lock

System 300 CL1000 Electronic Cam Lock

System 300 Electronic Lock REVO A