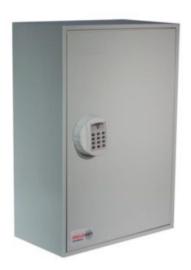

#### SYSTEM 300

- 1.5mm steel cabinet with flush closing rim to resist forced entry
- Adjustable colour coded and numbered hook bars allow the layout to be customised
- Ingenious key tabs are designed to hang so that the number is always visible
- Closed loops included for use with optional security seals
- Durable Light Grey paint finish will suit most environments
- Supplied with security lock and 2 keys

# SYSTEM CABINETS FOR 300 KEYS

### SYSTEM CABINETS FOR 300 KEYS IMAGES

System 300

System 300 Dial Combination Lock

System 300 CL1000 Electronic Cam Lock

System 300 Electronic Lock REVO A