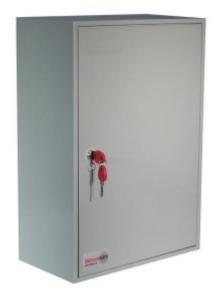

#### SYSTEM 300

- 1.5mm steel cabinet with flush closing rim to resist forced entry
- Adjustable colour coded and numbered hook bars allow the layout to be customised
- Ingenious key tabs are designed to hang so that the number is always visible
- Closed loops included for use with optional security seals
- Durable Light Grey paint finish will suit most environments
- Supplied with security lock and 2 keys

# SYSTEM CABINETS FOR 300 KEYS

### SYSTEM CABINETS FOR 300 KEYS IMAGES

System 300

System 300 Dial Combination Lock

System 300 CL1000 Electronic Cam Lock

System 300 Electronic Lock REVO A