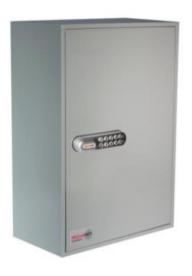

#### SYSTEM 300

- 1.5mm steel cabinet with flush closing rim to resist forced entry
- Adjustable colour coded and numbered hook bars allow the layout to be customised
- Ingenious key tabs are designed to hang so that the number is always visible
- Closed loops included for use with optional security seals
- Durable Light Grey paint finish will suit most environments
- Supplied with security lock and 2 keys

# SYSTEM CABINETS FOR 300 KEYS

### SYSTEM CABINETS FOR 300 KEYS IMAGES

System 300

System 300 Dial Combination Lock

System 300 CL1000 Electronic Cam Lock

System 300 Electronic Lock REVO A