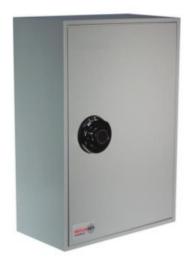

## **ADDITIONAL INFORMATION**

| Weight          | 18.000 kg                                                                                                                                              |
|-----------------|--------------------------------------------------------------------------------------------------------------------------------------------------------|
| Dimensions      | 550 (H) x 380 (W) x 205 (D) mm                                                                                                                         |
| Standard        | Bronze                                                                                                                                                 |
| EAN             | 5030282121112                                                                                                                                          |
| Capacity        | 300 keys                                                                                                                                               |
| Locking Options | A – REVO B/BR, B – 3/4 Wheel Mechanical Combination, C – REVO A, D – Padlocking Cam Lock, F – CL1000, I – La Gard 39E, K – La Gard 66E, L – Safe Logic |

### SYSTEM CABINETS FOR 300 KEYS IMAGES

System 300

System 300 Dial Combination Lock

System 300 CL1000 Electronic Cam Lock

System 300 Electronic Lock REVO A