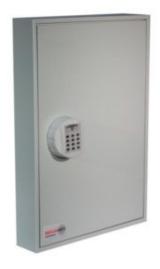

# **ADDITIONAL INFORMATION**

| Weight          | 8.000 kg                                                                                                                                               |
|-----------------|--------------------------------------------------------------------------------------------------------------------------------------------------------|
| Dimensions      | 550 (H) x 380 (W) x 80 (D) mm                                                                                                                          |
| Standard        | Bronze                                                                                                                                                 |
| EAN             | 5030282120719                                                                                                                                          |
| Capacity        | 100 keys                                                                                                                                               |
| Locking Options | A – REVO B/BR, B – 3/4 Wheel Mechanical Combination, C – REVO A, D – Padlocking Cam Lock, F – CL1000, I – La Gard 39E, K – La Gard 66E, L – Safe Logic |

## SYSTEM CABINETS FOR 100 KEYS IMAGES

System 100

System 20 Electronic Lock REVO A

System 100 CL1000 Electronic Cam Lock

System 100 Dial Combination Lock