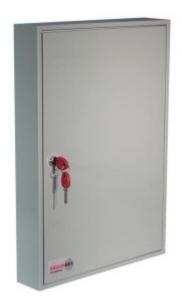

### SYSTEM 100

- 1.5mm steel cabinet with flush closing rim to resist forced entry
- Adjustable colour coded and numbered hook bars allow the layout to be customised
- Ingenious key tabs are designed to hang so that the number is always visible
- Closed loops included for use with optional security seals
- Durable Light Grey paint finish will suit most environments
- Supplied with security lock and 2 keys

# SYSTEM CABINETS FOR 100 KEYS

## SYSTEM CABINETS FOR 100 KEYS IMAGES

System 100

System 20 Electronic Lock REVO A

System 100 CL1000 Electronic Cam Lock

System 100 Dial Combination Lock