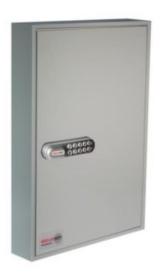

# **ADDITIONAL INFORMATION**

| Weight          | 8.000 kg                                                                                                                                               |
|-----------------|--------------------------------------------------------------------------------------------------------------------------------------------------------|
| Dimensions      | 550 (H) x 380 (W) x 80 (D) mm                                                                                                                          |
| Standard        | Bronze                                                                                                                                                 |
| EAN             | 5030282120719                                                                                                                                          |
| Capacity        | 100 keys                                                                                                                                               |
| Locking Options | A – REVO B/BR, B – 3/4 Wheel Mechanical Combination, C – REVO A, D – Padlocking Cam Lock, F – CL1000, I – La Gard 39E, K – La Gard 66E, L – Safe Logic |

## SYSTEM CABINETS FOR 100 KEYS IMAGES

System 100

System 20 Electronic Lock REVO A

System 100 CL1000 Electronic Cam Lock

System 100 Dial Combination Lock