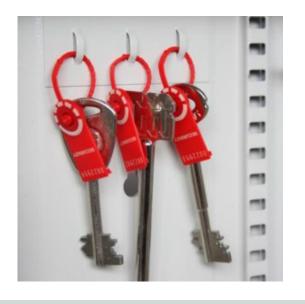

#### DEEP SYSTEM CABINETS FOR 100 BUNCHES IMAGES

Deep System 100

Deep System 100 Electronic Cam Lock CL1000

Security Seals & Loops

Deep System 100 Dial Combination Lock