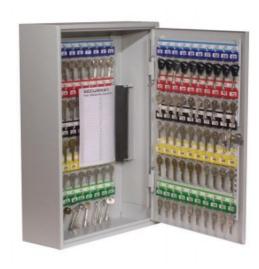

#### SYSTEM 100/D

- A key cabinet with increased depth Ideal for storing bunches of keys
- Strongly made steel cabinet with flush closing rim to resist forced entry
- Adjustable colour coded and numbered hook bars allow the layout to be customised
- Ingenious key tabs are designed to hang so that the number is always visible
- Closed loops included for use with optional security seals
- Key locations can be recorded on the control index which is removable for added security
- Durable Light Grey paint finish will suit most environments
- Supplied with security lock and 2 keys

#### DEEP SYSTEM CABINETS FOR 100 BUNCHES IMAGES

Deep System 100

Deep System 100 Electronic Cam Lock CL1000

Security Seals & Loops

Deep System 100 Dial Combination Lock