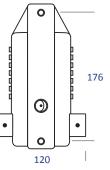

## **Features**

- To suits gate profiles 30-60mm on standrad fixings
- XL latchbolt available to suit profiles up to 120mm
- Anti-climb housing
- Easily reversible on site
- Simple installation, two telescopic fixings
- Marine grade quality keypads are 1000 hour salt water tested
- Spring loaded latch; adjustable between 65-80mm
- Security fixings
- 20mm bolt withdrawal
- 1 year guarantee against faulty materials and workmanship
- Free turning handle until the correct code is entered