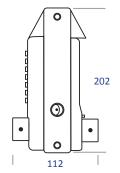

## **Features**

- To suits gate profiles 30-60mm on standrad fixings
- XL latchbolt available to suit profiles up to 120mm
- Anti-climb housing
- Easily reversible on site
- Simple installation, two telescopic fixings
- Marine grade quality keypads are 1000 hour salt water tested
- Spring loaded latch; adjustable between 65-80mm
- Security fixings
- 20mm bolt withdrawal
- 1 year guarantee against faulty materials and workmanship
- Free turning handle until the correct code is entered