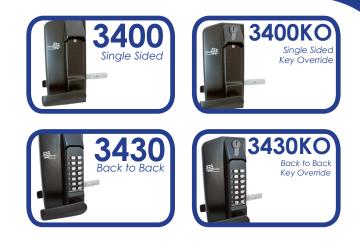

**The BL3400 series** is an addition to the already popular metal gate lock series. This series uses the same lockcase design as the standard BL3000 series models; however incorporates a lever handle for both sides of the unit. Designed for applications where a lever handle is required for pulling a heavy or outward opening gate. This model is also suitable for the frail or for users who may find a knob difficult to turn. The lever on the keypad side is free turning until the correct code is entered preventing any damage or misuse to the lock.