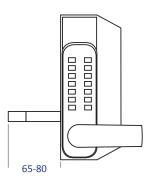

## **Features**

- To suits gate profiles 30-60mm on standrad fixings
- XL latchbolt available to suit profiles up to 120mm
- Anti-climb housing
- Easily reversible on site
- Simple installation, two telescopic fixings
- Marine grade quality keypads are 1000 hour salt water tested
- Spring loaded latch; adjustable between 65-80mm
- Security fixings
- 20mm bolt withdrawal
- 1 year guarantee against faulty materials and workmanship
- Free turning handle until the correct code is entered