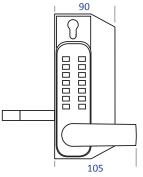

## **Features**

- To suits gate profiles 30-60mm on standrad fixings
- XL latchbolt available to suit profiles up to 120mm
- Anti-climb housing
- Easily reversible on site
- Simple installation, two telescopic fixings
- Marine grade quality keypads are 1000 hour salt water tested
- Spring loaded latch; adjustable between 65-80mm
- Security fixings
- 20mm bolt withdrawal
- 1 year guarantee against faulty materials and workmanship
- Free turning handle until the correct code is entered