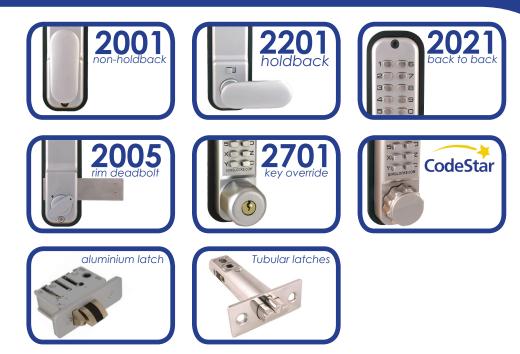

Light Duty

**The BL2000 series** is a range of fully mechanical pushbutton coded locks. The ergonomic design and simple operating procedure ensures access for authorised personnel only. Automatic locking until correct code is entered, anti-thrust latch plus over 8,000 different combinations to choose from provide greater security.

## Features Patented 'load plate' design eliminates code cracking attempts Cycle tested to 100,000 operations 60mm latch (28, 50 & 70mm available) Optional holdback function Non-handed keypad - easily reversible on site Early clear function 1 year guarantee against faulty materials and workmanship Over 8000 code combinations available Adaptor kit available to retrofit Unican 7014