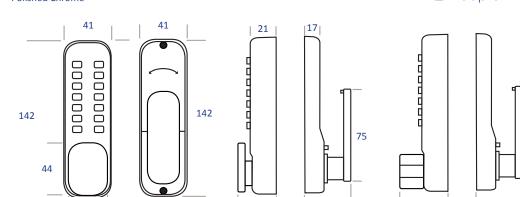

Light Duty

**The BL2000 series** is a range of fully mechanical pushbutton coded locks. The ergonomic design and simple operating procedure ensures access for authorised personnel only. Automatic locking until correct code is entered, anti-thrust latch plus over 8,000 different combinations to choose from provide greater security.

## Features Patented 'load plate' design eliminates code cracking attempts Cycle tested to 100,000 operations 60mm latch (28, 50 & 70mm available) Optional holdback function Non-handed keypad - easily reversible on site Early clear function 1 year guarantee against faulty materials and workmanship Over 8000 code combinations available Adaptor kit available to retrofit Unican 7014