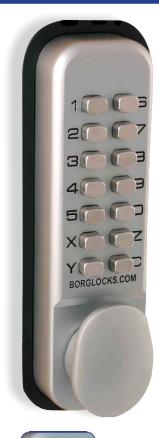

Light Duty

**The BL2000 series** is a range of fully mechanical pushbutton coded locks. The ergonomic design and simple operating procedure ensures access for authorised personnel only. Automatic locking until correct code is entered, anti-thrust latch plus over 8,000 different combinations to choose from provide greater security.

## Features Patented 'load plate' design eliminates code cracking attempts Cycle tested to 100,000 operations 60mm latch (28, 50 & 70mm available) Optional holdback function Non-handed keypad - easily reversible on site Early clear function 1 year guarantee against faulty materials and workmanship Over 8000 code combinations available Adaptor kit available to retrofit Unican 7014